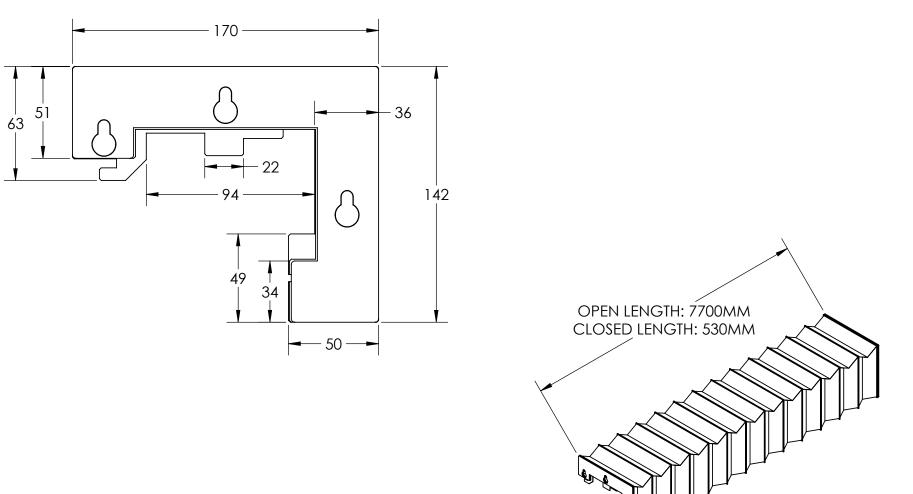

## **RBT222/6050RXLF**

OEM: 1251453

## DIMENSIONS IN MM

THIS DOCUMENT IS THE PROPERTY OF RICHARDSON ELECTRONICS, LTD. AND SHALL NOT BE COPIED REPRODUCED, USED IN THE MANUFACTURE OR SALE OF APPARATUS OR DISCLOSED TO OTHERS WITHOUT PERMISSION. Richardson Electronics, Ltd. 40W267 Keslinger Road LaFox, IL 60147 USA rellaser.com | laser@rell.com 1.800.348.5580 (USA & Canada) 1.630.208.2200 (International)